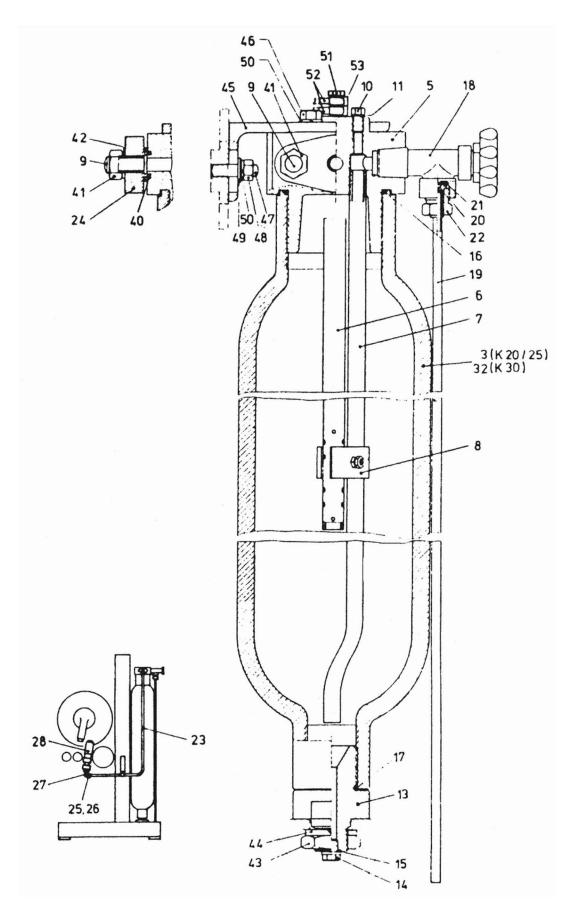

## Stand pipe

## \* not illustrated

| Item | Description                                              | NO       |
|------|----------------------------------------------------------|----------|
| 1*   | stand pipe up to 250 bar complete                        | 27.01.00 |
| 2*   | stand pipe up to 250 bar complete                        | 27.04.36 |
| 3    | stand pipe up to 250 bar complete                        | 27.01.10 |
| 4*   | head of stand pipe for compressor type SRT - MOD         | 27.01.20 |
| 5    | head of stand pipe for stationary compressor             | 27.01.16 |
| 6    | seperator tube                                           | 27.01.22 |
| 7    | riser                                                    | 27.01.23 |
| 8    | tube clamp with fitting                                  | 27.01.24 |
| 9    | stud bolt M 16 x 38                                      | 27.01.25 |
| 10   | hexagon screw M 10 x 1 x 15                              | 27.01.26 |
| 11   | gasket ring A 10 x14 (copper)                            | 3.11.03  |
| 12*  | shutter an fastening part complete                       | 27.01.30 |
| 13   | shutter an fastening part                                | 27.01.31 |
| 14   | screw plud M 12 x 1,5                                    | 27.01.32 |
| 15   | gasket ring A 12 x 18 (copper)                           | 1.11.05  |
| 16   | o-ring 82 x 5,5                                          | 27.0315  |
| 17   | o-ring 55 x 3                                            | 27.03.16 |
| 18   | pipe cock valve "Schmölle" see 21.01.15                  |          |
| 19   | drainage tube 8 X 1 / I=1200mm with solder tube 27.01.46 | 27.01.45 |
| 20   | solder tube with nozzie                                  | 27.01.46 |
| 21   | o-ring 11 x 2,5                                          | 26.14.04 |
| 22   | union screw R 5/8"                                       | 26.14.03 |
| 23   | air pipe - pressure retaining valve to stand pipe        | 27.05.10 |
| 24   | tube flange for tube 16 x 3                              | 27.03.01 |
| 25   | cutting ring                                             | 40.20.09 |
| 26   | union nut                                                | 40.20.10 |
| 27   | adjustable angle screwing 16-5                           | 40.10.12 |
| 28   | pressure retaining valve see 17.20.00                    |          |
| 30*  | stand pipe up to 300bar                                  | 27.04.37 |
| 31*  | stand pipe up to300bar                                   | 27.04.38 |
| 32   | stand pipe300bar                                         | 27.02.11 |
| 33*  | peaces items 4-17                                        | diverse  |
| 34*  | peaces item 18 to 22                                     | diverse  |
| 40   | o-ring 19 x 2,5                                          | 27.03.00 |
| 41   | hexagon nut M 16                                         | 27.03.03 |
| 42   | lock washer A 16                                         | 27.03.04 |

## \* not illustrated

| Item | Description                   | NO       |
|------|-------------------------------|----------|
| 43   | hexagon nut M 30 x 1,5        | 27.03.11 |
| 44   | lock washer A 30              | 27.03.12 |
| 45   | hold clip                     | 27.03.13 |
| 46   | hexagon screw M 12 x 30       | 27.03.14 |
| 47   | stud bolt M 12 x 30           | 4.10.10  |
| 48   | hexagon nut M 12              | 1.10.05  |
| 49   | disk                          | 14.70.52 |
| 50   | lock washer A 12              | 12.51.03 |
| 51   | double hollow screw M 8       | 16.80.55 |
| 52   | ring piece                    | 13.11.17 |
| 53   | gasket ring A 8 x 14 (copper) | 5.11.03  |
|      |                               |          |